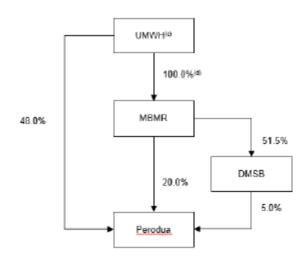

# **APPENDIX 1: UMW & MBMR group structure**

# After the Proposals

### Notes:

(a) Being the latest practicable date prior to the date of this Announcement.

(b) Held through UMWC, a wholly-owned subsidiary of UMWH.

(c) UMWH reserves the rights to nominate another affiliate(s) to undertake the Proposed MBMR

Acquisition and the Proposed Perodua Acquisition.

(d) 100% ownership of MBMR is dependent on the outcome of the Proposed MO.

UMW