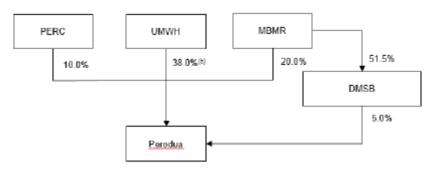

# **APPENDIX 1: UMW & MBMR group structure**

### As at 6 March 2018(a)

### Notes:

(a) Being the latest practicable date prior to the date of this Announcement.

(b) Held through UMWC, a wholly-owned subsidiary of UMWH.

(c) UMWH reserves the rights to nominate another affiliate(s) to undertake the Proposed MBMR

Acquisition and the Proposed Perodua Acquisition.

(d) 100% ownership of MBMR is dependent on the outcome of the Proposed MO.

UMW